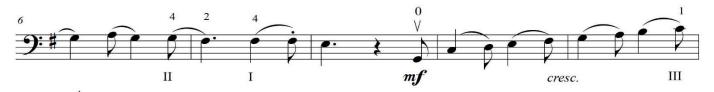

(odd-numbered audition years)

Bass

Allegretto  $\downarrow$ . = 76-92

Bedrich Smetna, Moldau