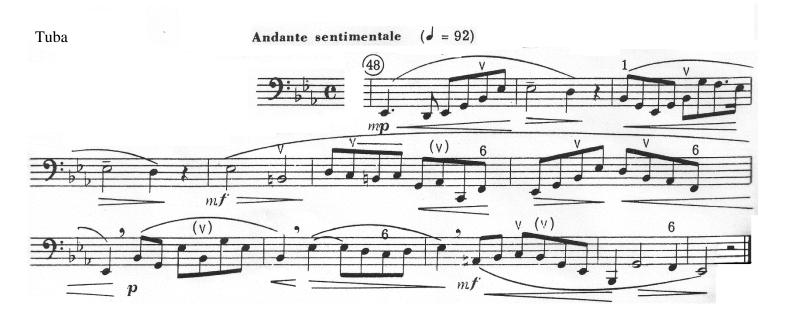

(odd-numbered audition years)

Euphonium T.C.

Allegro ( $\downarrow = c. 120$ )

Euphonium B.C.

9<sup>th</sup>/10<sup>th</sup> grade • MTSBOA All Midstate Auditions • Prepared Excerpts • Cycle 1

(odd-numbered audition years)