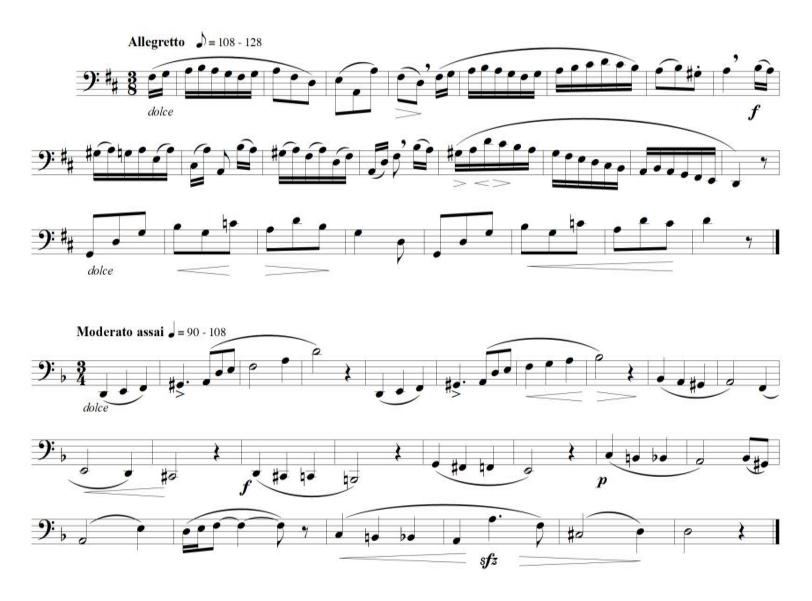

**B-flat** Clarinet

**Bass Clarinet** 

**Contra Clarinets** 

Alto Saxophone

Horn

Trombone

9<sup>th</sup>/10<sup>th</sup> grade  $\blacklozenge$  MTSBOA All Midstate Auditions  $\blacklozenge$  Prepared Excerpts  $\blacklozenge$  Cycle 1

(odd-numbered audition years)

Euphonium T.C.

Allegro ( $\downarrow = c. 120$ )

Euphonium B.C.

9<sup>th</sup>/10<sup>th</sup> grade • MTSBOA All Midstate Auditions • Prepared Excerpts • Cycle 1

(odd-numbered audition years)