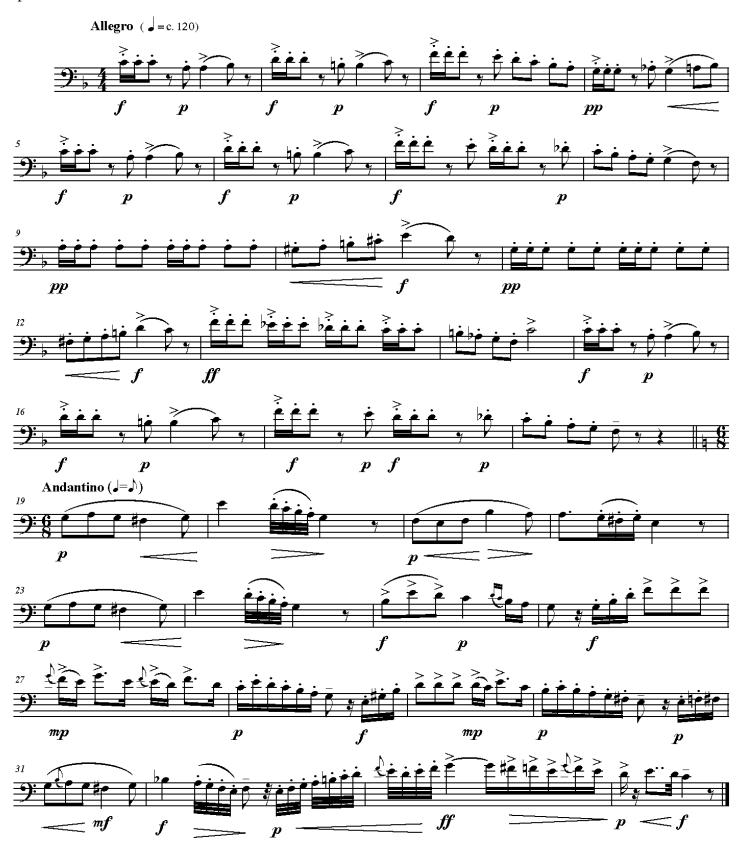

(odd-numbered audition years)

Euphonium T.C.

Allegro ( $\downarrow = c. 120$ )

Euphonium B.C.

9<sup>th</sup>/10<sup>th</sup> grade • MTSBOA All Midstate Auditions • Prepared Excerpts • Cycle 1

(odd-numbered audition years)