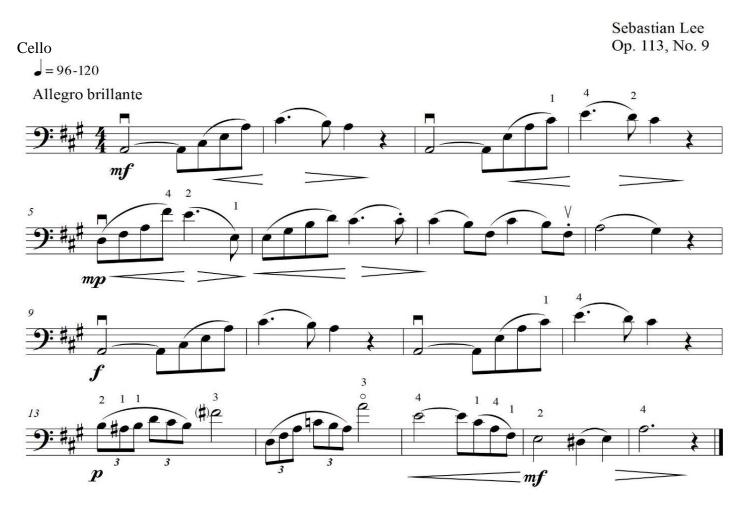

(odd-numbered audition years)

Bass

Allegretto  $\downarrow$ . = 76-92

Bedrich Smetna, Moldau