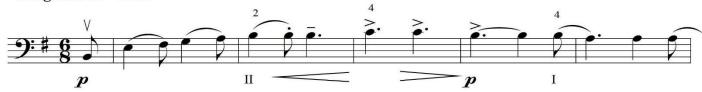

(odd-numbered audition years)

Bass

Allegretto  $\downarrow$ . = 76-92

Bedrich Smetna, Moldau