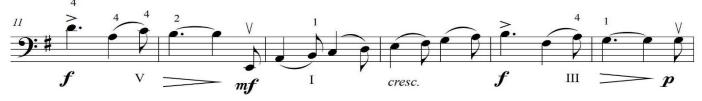

(odd-numbered audition years)

Bass

Allegretto  $\downarrow$ . = 76-92

Bedrich Smetna, Moldau