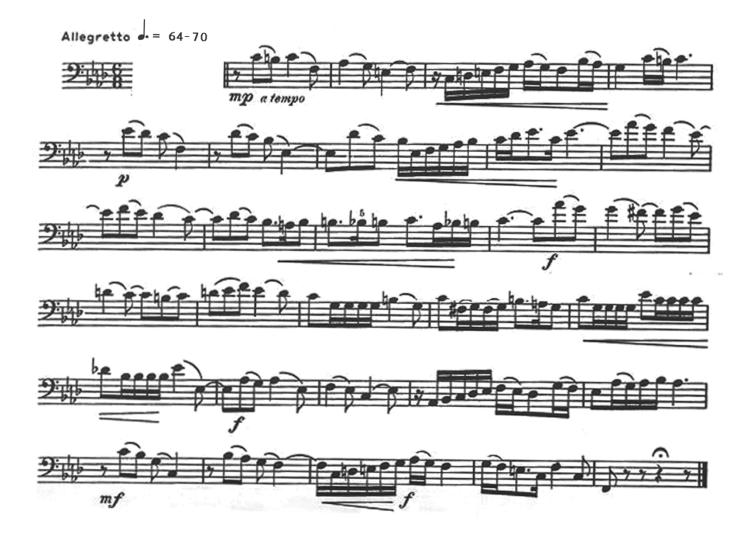

(odd-numbered audition years)

Bass

Allegretto  $\downarrow$ . = 76-92

Bedrich Smetna, Moldau