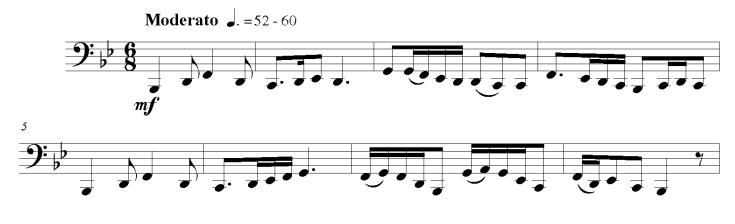

Flute

Oboe

Bassoon

9<sup>th</sup>/10<sup>th</sup> grade  $\blacklozenge$  MTSBOA All Midstate Auditions  $\blacklozenge$  Prepared Excerpts  $\blacklozenge$  Cycle 1

(odd-numbered audition years)

E-flat Clarinet

**B-flat** Clarinet

**Bass Clarinet** 

**Contra Clarinets** 

Alto Saxophone

Horn

Trombone

9<sup>th</sup>/10<sup>th</sup> grade  $\blacklozenge$  MTSBOA All Midstate Auditions  $\blacklozenge$  Prepared Excerpts  $\blacklozenge$  Cycle 1